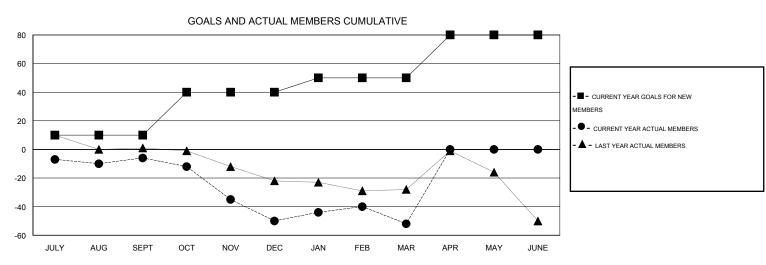

| Members               |                    |                      |                   |                     |  |  |  |  |  |  |  |
|-----------------------|--------------------|----------------------|-------------------|---------------------|--|--|--|--|--|--|--|
| RESULTS FOR 2013-2014 |                    |                      |                   |                     |  |  |  |  |  |  |  |
| QUARTER               | NEW MEMBER<br>GOAL | ACTUAL TOTAL MEMBERS | ACTUAL<br>DROPPED | ACTUAL NET<br>GAIN/ |  |  |  |  |  |  |  |
|                       |                    | ADDED                | MEMBERS           | LOSS                |  |  |  |  |  |  |  |
| JULY/AUG/SEPT         | 10                 | 37                   | 43                | -6                  |  |  |  |  |  |  |  |
| OCT/NOV/DEC           | 30                 | 19                   | 63                | -44                 |  |  |  |  |  |  |  |
| JAN/FEB/MAR           | 10                 | 32                   | 34                | -2                  |  |  |  |  |  |  |  |
| APR/MAY/JUNE          | 30                 | 0                    | 0                 | 0                   |  |  |  |  |  |  |  |